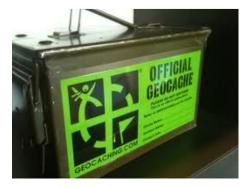

#### Instructor: Jim Welander

Geocaching is a high-tech treasure hunting game played throughout the world by adventure seekers equipped with GPS devices. The basic idea is to locate hidden containers, called geocaches, outdoors and then share your experiences online. Geocaching is enjoyed by people from all age groups, with a strong sense of community and support for the environment. This class will offer an introduction to geocaching including coordinate systems, GPS systems, history of geocaching, types of caches, and geocaching etiquette. Participants will have the opportunity to search for nearby caches.