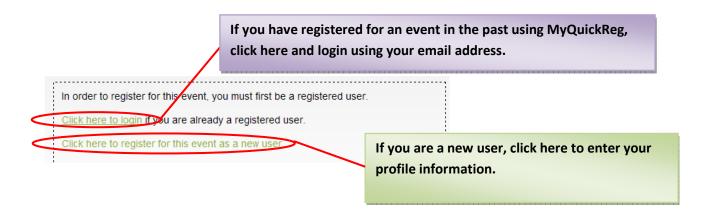

| * Last Name:                                                                                                                   |                                                             | Fill in the registration form. Fields marked with a                                                                                           |
|--------------------------------------------------------------------------------------------------------------------------------|-------------------------------------------------------------|-----------------------------------------------------------------------------------------------------------------------------------------------|
| Vork Information                                                                                                               |                                                             | red * are required.                                                                                                                           |
|                                                                                                                                | WI Public School District                                   |                                                                                                                                               |
|                                                                                                                                | OR School District not in WI                                |                                                                                                                                               |
|                                                                                                                                | Agency/Organization                                         |                                                                                                                                               |
|                                                                                                                                | ○ WI Private School                                         |                                                                                                                                               |
|                                                                                                                                | O Individual/Parent/Other                                   |                                                                                                                                               |
| * Email:                                                                                                                       |                                                             | * This will be your login ID                                                                                                                  |
| * Password:                                                                                                                    | (must be at least 6                                         | 6 characters long)                                                                                                                            |
| * Confirm Password:                                                                                                            |                                                             |                                                                                                                                               |
| * Position / Title:                                                                                                            |                                                             |                                                                                                                                               |
| * Phone Number:                                                                                                                |                                                             |                                                                                                                                               |
|                                                                                                                                | Ext.                                                        |                                                                                                                                               |
| Fax Number:                                                                                                                    |                                                             |                                                                                                                                               |
|                                                                                                                                |                                                             |                                                                                                                                               |
| * Do you Require Special Accommodations?                                                                                       |                                                             |                                                                                                                                               |
| * Do you Require Special Accommodations?                                                                                       | ○ Yes<br>○ No                                               |                                                                                                                                               |
|                                                                                                                                | ○ No                                                        |                                                                                                                                               |
|                                                                                                                                | ○ No                                                        |                                                                                                                                               |
| me Information (Used for summer / holiday mailings                                                                             | ○ No                                                        |                                                                                                                                               |
| me Information (Used for summer / holiday mailings<br>* Home Address:<br>* Home City:                                          | No  For United States and Canada:                           | Click Save Profile Information/Become a Registered User                                                                                       |
| me Information (Used for summer / holiday mailings<br>* Home Address:<br>* Home City:<br>* Home State/Country:                 | For United States and Canada:                               | Click Save Profile Information/Become a Registered User Note: you will only need to complete this step once, after                            |
| me Information (Used for summer / holiday mailings<br>* Home Address:<br>* Home City:<br>* Home State/Country:                 | No  For United States and Canada:                           | Note: you will only need to complete this step once, after                                                                                    |
| me Information (Used for summer / holiday mailings * Home Address:                                                             | For United States and Canada:                               |                                                                                                                                               |
| me Information (Used for summer / holiday mailings * Home Address:                                                             | For United States and Canada:  For Other Countries:  State: | Note: you will only need to complete this step once, after that you will be able to register for events by selecting                          |
| me Information (Used for summer / holiday mailings * Home Address:                                                             | For United States and Canada:  For Other Countries:  State: | Note: you will only need to complete this step once, after that you will be able to register for events by selecting  Register for this Event |
| me Information (Used for summer / holiday mailings * Home Address:                                                             | For United States and Canada:  For Other Countries:  State: | Note: you will only need to complete this step once, after that you will be able to register for events by selecting                          |
| me Information (Used for summer / holiday mailings * Home Address: * Home City: * Home State/Country:  * Home Zip: Home Phone: | For United States and Canada:  For Other Countries:  State: | Note: you will only need to complete this step once, after that you will be able to register for events by selecting  Register for this Event |