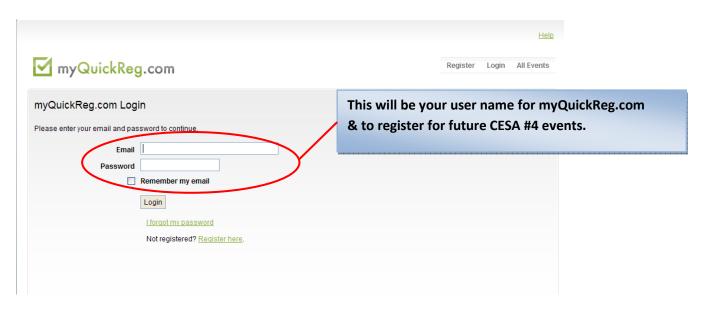

| * Last Name:                                                                                                                   |                                                             | Fill in the registration form. Fields marked with a                                                                                           |
|--------------------------------------------------------------------------------------------------------------------------------|-------------------------------------------------------------|-----------------------------------------------------------------------------------------------------------------------------------------------|
| Vork Information                                                                                                               |                                                             | red * are required.                                                                                                                           |
|                                                                                                                                | WI Public School District                                   |                                                                                                                                               |
|                                                                                                                                | OR School District not in WI                                |                                                                                                                                               |
|                                                                                                                                | Agency/Organization                                         |                                                                                                                                               |
|                                                                                                                                | ○ WI Private School                                         |                                                                                                                                               |
|                                                                                                                                | O Individual/Parent/Other                                   |                                                                                                                                               |
| * Email:                                                                                                                       |                                                             | * This will be your login ID                                                                                                                  |
| * Password:                                                                                                                    | (must be at least 6                                         | 6 characters long)                                                                                                                            |
| * Confirm Password:                                                                                                            |                                                             |                                                                                                                                               |
| * Position / Title:                                                                                                            |                                                             |                                                                                                                                               |
| * Phone Number:                                                                                                                |                                                             |                                                                                                                                               |
|                                                                                                                                | Ext.                                                        |                                                                                                                                               |
| Fax Number:                                                                                                                    |                                                             |                                                                                                                                               |
|                                                                                                                                |                                                             |                                                                                                                                               |
| * Do you Require Special Accommodations?                                                                                       |                                                             |                                                                                                                                               |
| * Do you Require Special Accommodations?                                                                                       | ○ Yes<br>○ No                                               |                                                                                                                                               |
|                                                                                                                                | ○ No                                                        |                                                                                                                                               |
|                                                                                                                                | ○ No                                                        |                                                                                                                                               |
| me Information (Used for summer / holiday mailings                                                                             | ○ No                                                        |                                                                                                                                               |
| me Information (Used for summer / holiday mailings<br>* Home Address:<br>* Home City:                                          | No  For United States and Canada:                           | Click Save Profile Information/Become a Registered User                                                                                       |
| me Information (Used for summer / holiday mailings<br>* Home Address:<br>* Home City:<br>* Home State/Country:                 | For United States and Canada:                               | Click Save Profile Information/Become a Registered User Note: you will only need to complete this step once, after                            |
| me Information (Used for summer / holiday mailings<br>* Home Address:<br>* Home City:<br>* Home State/Country:                 | No  For United States and Canada:                           | Note: you will only need to complete this step once, after                                                                                    |
| me Information (Used for summer / holiday mailings * Home Address:                                                             | For United States and Canada:                               |                                                                                                                                               |
| me Information (Used for summer / holiday mailings * Home Address:                                                             | For United States and Canada:  For Other Countries:  State: | Note: you will only need to complete this step once, after that you will be able to register for events by selecting                          |
| me Information (Used for summer / holiday mailings * Home Address:                                                             | For United States and Canada:  For Other Countries:  State: | Note: you will only need to complete this step once, after that you will be able to register for events by selecting  Register for this Event |
| me Information (Used for summer / holiday mailings * Home Address:                                                             | For United States and Canada:  For Other Countries:  State: | Note: you will only need to complete this step once, after that you will be able to register for events by selecting                          |
| me Information (Used for summer / holiday mailings * Home Address: * Home City: * Home State/Country:  * Home Zip: Home Phone: | For United States and Canada:  For Other Countries:  State: | Note: you will only need to complete this step once, after that you will be able to register for events by selecting  Register for this Event |