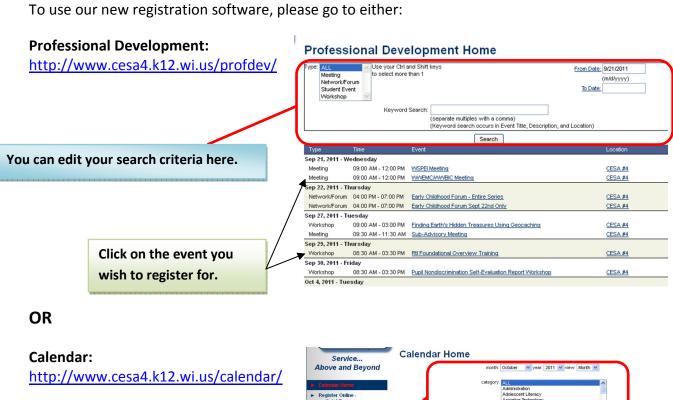

| * Last Name:                                                                                                                   |                                                             | Fill in the registration form. Fields marked with a                                                                                           |
|--------------------------------------------------------------------------------------------------------------------------------|-------------------------------------------------------------|-----------------------------------------------------------------------------------------------------------------------------------------------|
| Vork Information                                                                                                               |                                                             | red * are required.                                                                                                                           |
|                                                                                                                                | WI Public School District                                   |                                                                                                                                               |
|                                                                                                                                | OR School District not in WI                                |                                                                                                                                               |
|                                                                                                                                | Agency/Organization                                         |                                                                                                                                               |
|                                                                                                                                | ○ WI Private School                                         |                                                                                                                                               |
|                                                                                                                                | O Individual/Parent/Other                                   |                                                                                                                                               |
| * Email:                                                                                                                       |                                                             | * This will be your login ID                                                                                                                  |
| * Password:                                                                                                                    | (must be at least 6                                         | 6 characters long)                                                                                                                            |
| * Confirm Password:                                                                                                            |                                                             |                                                                                                                                               |
| * Position / Title:                                                                                                            |                                                             |                                                                                                                                               |
| * Phone Number:                                                                                                                |                                                             |                                                                                                                                               |
|                                                                                                                                | Ext.                                                        |                                                                                                                                               |
| Fax Number:                                                                                                                    |                                                             |                                                                                                                                               |
|                                                                                                                                |                                                             |                                                                                                                                               |
| * Do you Require Special Accommodations?                                                                                       |                                                             |                                                                                                                                               |
| * Do you Require Special Accommodations?                                                                                       | ○ Yes<br>○ No                                               |                                                                                                                                               |
|                                                                                                                                | ○ No                                                        |                                                                                                                                               |
|                                                                                                                                | ○ No                                                        |                                                                                                                                               |
| me Information (Used for summer / holiday mailings                                                                             | ○ No                                                        |                                                                                                                                               |
| me Information (Used for summer / holiday mailings<br>* Home Address:<br>* Home City:                                          | No  For United States and Canada:                           | Click Save Profile Information/Become a Registered User                                                                                       |
| me Information (Used for summer / holiday mailings<br>* Home Address:<br>* Home City:<br>* Home State/Country:                 | For United States and Canada:                               | Click Save Profile Information/Become a Registered User Note: you will only need to complete this step once, after                            |
| me Information (Used for summer / holiday mailings<br>* Home Address:<br>* Home City:<br>* Home State/Country:                 | No  For United States and Canada:                           | Note: you will only need to complete this step once, after                                                                                    |
| me Information (Used for summer / holiday mailings * Home Address:                                                             | For United States and Canada:                               |                                                                                                                                               |
| me Information (Used for summer / holiday mailings * Home Address:                                                             | For United States and Canada:  For Other Countries:  State: | Note: you will only need to complete this step once, after that you will be able to register for events by selecting                          |
| me Information (Used for summer / holiday mailings * Home Address:                                                             | For United States and Canada:  For Other Countries:  State: | Note: you will only need to complete this step once, after that you will be able to register for events by selecting  Register for this Event |
| me Information (Used for summer / holiday mailings * Home Address:                                                             | For United States and Canada:  For Other Countries:  State: | Note: you will only need to complete this step once, after that you will be able to register for events by selecting                          |
| me Information (Used for summer / holiday mailings * Home Address: * Home City: * Home State/Country:  * Home Zip: Home Phone: | For United States and Canada:  For Other Countries:  State: | Note: you will only need to complete this step once, after that you will be able to register for events by selecting  Register for this Event |