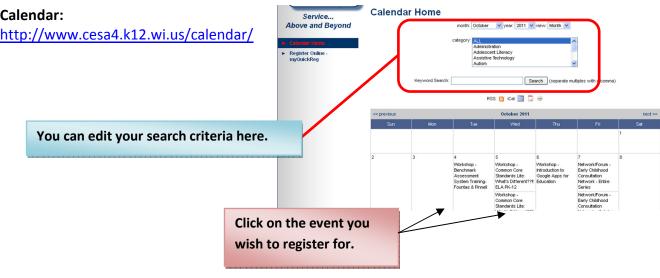

| * Last Name:                                                                                                                   |                                                             | Fill in the registration form. Fields marked with a                                                                                           |
|--------------------------------------------------------------------------------------------------------------------------------|-------------------------------------------------------------|-----------------------------------------------------------------------------------------------------------------------------------------------|
| Vork Information                                                                                                               |                                                             | red * are required.                                                                                                                           |
|                                                                                                                                | WI Public School District                                   |                                                                                                                                               |
|                                                                                                                                | OR School District not in WI                                |                                                                                                                                               |
|                                                                                                                                | Agency/Organization                                         |                                                                                                                                               |
|                                                                                                                                | ○ WI Private School                                         |                                                                                                                                               |
|                                                                                                                                | O Individual/Parent/Other                                   |                                                                                                                                               |
| * Email:                                                                                                                       |                                                             | * This will be your login ID                                                                                                                  |
| * Password:                                                                                                                    | (must be at least 6                                         | 6 characters long)                                                                                                                            |
| * Confirm Password:                                                                                                            |                                                             |                                                                                                                                               |
| * Position / Title:                                                                                                            |                                                             |                                                                                                                                               |
| * Phone Number:                                                                                                                |                                                             |                                                                                                                                               |
|                                                                                                                                | Ext.                                                        |                                                                                                                                               |
| Fax Number:                                                                                                                    |                                                             |                                                                                                                                               |
|                                                                                                                                |                                                             |                                                                                                                                               |
| * Do you Require Special Accommodations?                                                                                       |                                                             |                                                                                                                                               |
| * Do you Require Special Accommodations?                                                                                       | ○ Yes<br>○ No                                               |                                                                                                                                               |
|                                                                                                                                | ○ No                                                        |                                                                                                                                               |
|                                                                                                                                | ○ No                                                        |                                                                                                                                               |
| me Information (Used for summer / holiday mailings                                                                             | ○ No                                                        |                                                                                                                                               |
| me Information (Used for summer / holiday mailings<br>* Home Address:<br>* Home City:                                          | No  For United States and Canada:                           | Click Save Profile Information/Become a Registered User                                                                                       |
| me Information (Used for summer / holiday mailings<br>* Home Address:<br>* Home City:<br>* Home State/Country:                 | For United States and Canada:                               | Click Save Profile Information/Become a Registered User Note: you will only need to complete this step once, after                            |
| me Information (Used for summer / holiday mailings<br>* Home Address:<br>* Home City:<br>* Home State/Country:                 | No  For United States and Canada:                           | Note: you will only need to complete this step once, after                                                                                    |
| me Information (Used for summer / holiday mailings * Home Address:                                                             | For United States and Canada:                               |                                                                                                                                               |
| me Information (Used for summer / holiday mailings * Home Address:                                                             | For United States and Canada:  For Other Countries:  State: | Note: you will only need to complete this step once, after that you will be able to register for events by selecting                          |
| me Information (Used for summer / holiday mailings * Home Address:                                                             | For United States and Canada:  For Other Countries:  State: | Note: you will only need to complete this step once, after that you will be able to register for events by selecting  Register for this Event |
| me Information (Used for summer / holiday mailings * Home Address:                                                             | For United States and Canada:  For Other Countries:  State: | Note: you will only need to complete this step once, after that you will be able to register for events by selecting                          |
| me Information (Used for summer / holiday mailings * Home Address: * Home City: * Home State/Country:  * Home Zip: Home Phone: | For United States and Canada:  For Other Countries:  State: | Note: you will only need to complete this step once, after that you will be able to register for events by selecting  Register for this Event |