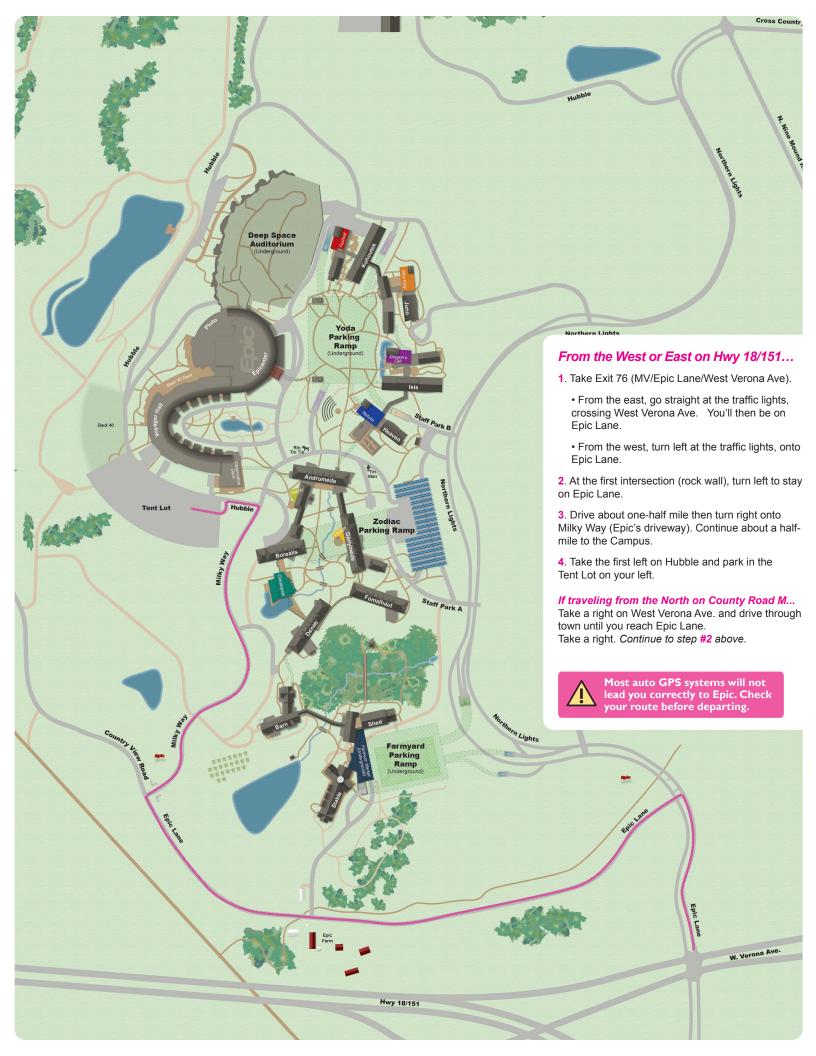

• Once you have parked your vehicle, start walking on on the sidewalk along the side of the Observation Deck towards Milky Way.

Hubbe

• Once you've reached Milky Way take a left and continue up the hill.

• After you pass the tin dog sculpture take the second brick walkway on your left.

• Follow the brick path to Isis. Enter through the castle themed doorway. (look for moat and draw bridge) See pink path on map.

• Once inside, go to the staircase directly in front of you *(if you need an elevator there is one located just beyond the stairs to the right).* 

• Go up one level *(level 2)* and Dragon's Lair will be through the arched doorways to your left.