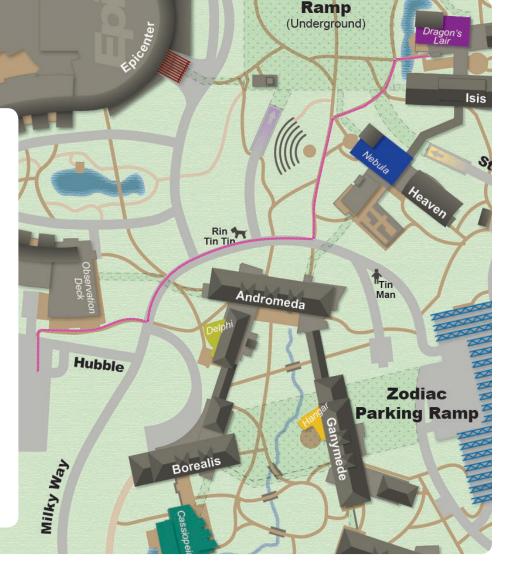

• Once you have parked your vehicle, start walking on on the sidewalk along the side of the Observation Deck towards Milky Way.

Hubbe

• Once you've reached Milky Way take a left and continue up the hill.

• After you pass the tin dog sculpture take the second brick walkway on your left.

• Follow the brick path to Isis. Enter through the castle themed doorway. (look for moat and draw bridge) See pink path on map.

• Once inside, go to the staircase directly in front of you *(if you need an elevator there is one located just beyond the stairs to the right).* 

• Go up one level *(level 2)* and Dragon's Lair will be through the arched doorways to your left.